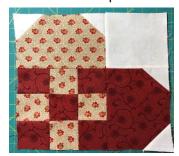

## Step 3 Sew Heart Rows

Sew 6-1/2" x 4-1/2" Floral Heart Corner to 4-1/2" Cream Square Press towards cream square Sew 9-Patch to 6-1/2" x 4-1/2" Red Heart Corner Press towards red heart corner

10-1/2" x 4-1/2"

10-1/2" x 6-1/2"

Step 4

Finish Heart Sew Rows together Press towards top row

10-1/2" sq