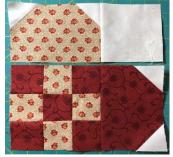

## Step 3 Sew Heart Rows

Sew 6-1/2" x 4-1/2" Floral Heart Corner to 4-1/2" Cream Square Press towards cream square Sew 9-Patch to 6-1/2" x 4-1/2" Red Heart Corner Press towards red heart corner

10-1/2" x 4-1/2"

10-1/2" x 6-1/2"

Step 4

Finish Heart Sew Rows together Press towards top row

10-1/2" sq