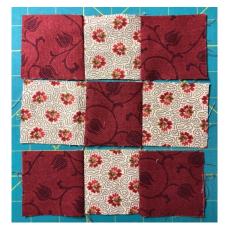

## Sew in rows, pressing toward dark

# Sew Rows together Opps! I should have used pins!!!

That's Better!

Press Seams open

6-1/2" sq