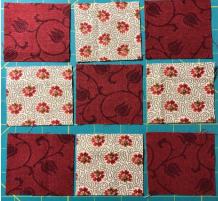

### Step 1 Heart Corner Pieces

Place 2" background squares at top corners of 6-1/2"x4-1/2" rectangles Mark on diagonal

Sew on marked line, trim to 1/4" and press

Each measure 6-1/2"x4-1/2"

Step 2 9-Patch Block Lay out 2-1/2" blocks as shown

## Step 2 Cont