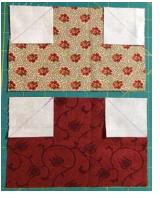

### Step 1 Heart Corner Pieces

Place 2" background squares at top corners of 6-1/2"x4-1/2" rectangles Mark on diagonal

Sew on marked line, trim to 1/4" and press

Each measure 6-1/2"x4-1/2"

Step 2 9-Patch Block Lay out 2-1/2" blocks as shown

## Step 3 Sew Heart Rows

Sew 6-1/2" x 4-1/2" Floral Heart Corner to 4-1/2" Cream Square Press towards cream square Sew 9-Patch to 6-1/2" x 4-1/2" Red Heart Corner Press towards red heart corner

10-1/2" x 4-1/2"