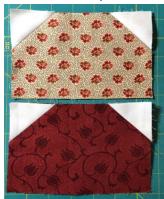

### Step 1 Heart Corner Pieces

Place 2" background squares at top corners of 6-1/2"x4-1/2" rectangles Mark on diagonal

Sew on marked line, trim to 1/4" and press

Each measure 6-1/2"x4-1/2"

Step 2 9-Patch Block Lay out 2-1/2" blocks as shown