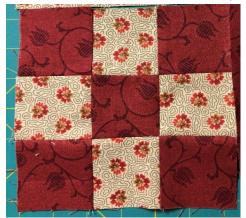

### Step 1 Heart Corner Pieces

Place 2" background squares at top corners of 6-1/2"x4-1/2" rectangles Mark on diagonal

Sew on marked line, trim to 1/4" and press

Each measure 6-1/2"x4-1/2"

Step 2 9-Patch Block Lay out 2-1/2" blocks as shown

## Step 2 Cont

## Sew in rows, pressing toward dark

# Sew Rows together Opps! I should have used pins!!!

That's Better!

Press Seams open

6-1/2" sq